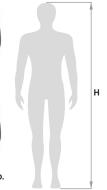

PS\*: pelvic supp.

| Size | Max.<br>Cap. Load | Α          | В            | С       | D     | E       | F     | G     | Н            | Total<br>Weight |
|------|-------------------|------------|--------------|---------|-------|---------|-------|-------|--------------|-----------------|
| 3    | 187 lbs           | 33.5-43 in | 38-49 in     | 10 in   | 12 in | 33.5 in | 37 in | 29 in | 47-61 in     | 42.5 lbs        |
| 4    | 220.5 lbs         | 36.5-47 in | 39-53 in     | 12 in   | 14 in | 43 in   | 40 in | 31 in | 55-68.5 in   | 45 lbs          |
| 5    | 253.5 lbs         | 42-50 in   | 45.5-55.5 in | 12.5 in | 16 in | 47 in   | 44 in | 3 in  | 62.5-76.5 in | 50 lbs          |