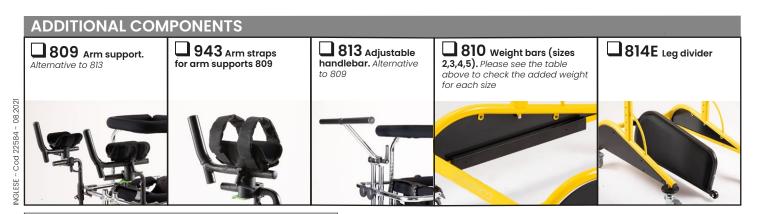

## Please check off the interested products

MEASURES

F E A T U R E S

■ DYNAMICO-3 (medium) YELLOW frame

■ DYNAMICO-4 (large) ANTHRACITE frame

■ DYNAMICO-5 (for adults) ANTHRACITE frame

Attention! Read carefully the user and maintenance manual