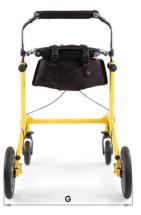

• Non-toxic epoxy varnished chromium-plated frame, in steel. • Padded **pelvic support** adjustable in height and backwards-forwards.

- Padded thoracic support adjustable in height and removable.
- Double thickness cotton fabric harness adjustable in height thanks to belts and buckles in girth with velcro strips. It can be easily removed for washing.
- Unpierceable wheels. 17 cm, front pivoting wheels and 30 cm back fixed wheels.
- Semi-elastic **PVC bumpers** to protect from impacts.
- · Hand brakes.

PS\*: pelvic supp.

| Size | Max.<br>Cap. Load | Α          | В            | С       | D     | E       | F     | G     | Н            | Total<br>Weight |
|------|-------------------|------------|--------------|---------|-------|---------|-------|-------|--------------|-----------------|
| 3    | 187 lbs           | 33.5-43 in | 38-49 in     | 10 in   | 12 in | 33.5 in | 37 in | 29 in | 47-61 in     | 42.5 lbs        |
| 4    | 220.5 lbs         | 36.5-47 in | 39-53 in     | 12 in   | 14 in | 43 in   | 40 in | 31 in | 55-68.5 in   | 45 lbs          |
| 5    | 253.5 lbs         | 42-50 in   | 45.5-55.5 in | 12.5 in | 16 in | 47 in   | 44 in | 3 in  | 62.5-76.5 in | 50 lbs          |