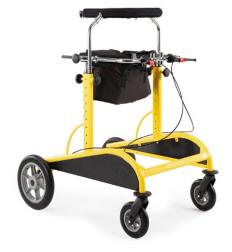

• Non-toxic epoxy varnished chromium-plated frame, in steel. • Padded **pelvic support** adjustable in height and backwards-forwards.

- Padded thoracic support adjustable in height and removable.
- Double thickness cotton fabric harness adjustable in height thanks to belts and buckles in girth with velcro strips. It can be easily removed for washing.
- Unpierceable wheels. 17 cm, front pivoting wheels and 30 cm back fixed wheels.
- Semi-elastic **PVC bumpers** to protect from impacts.
- · Hand brakes.

## Please check off the interested products

MEASURES

F E A T U R E S

■ DYNAMICO-3 (medium) YELLOW frame

■ DYNAMICO-4 (large) ANTHRACITE frame

■ DYNAMICO-5 (for adults) ANTHRACITE frame

Attention! Read carefully the user and maintenance manual