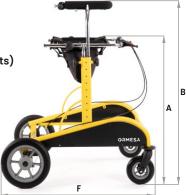

PS\*: pelvic supp.

| Size | Max.<br>Cap. Load | Α          | В            | С       | D     | E       | F     | G     | Н            | Total<br>Weight |
|------|-------------------|------------|--------------|---------|-------|---------|-------|-------|--------------|-----------------|
| 3    | 187 lbs           | 33.5-43 in | 38-49 in     | 10 in   | 12 in | 33.5 in | 37 in | 29 in | 47-61 in     | 42.5 lbs        |
| 4    | 220.5 lbs         | 36.5-47 in | 39-53 in     | 12 in   | 14 in | 43 in   | 40 in | 31 in | 55-68.5 in   | 45 lbs          |
| 5    | 253.5 lbs         | 42-50 in   | 45.5-55.5 in | 12.5 in | 16 in | 47 in   | 44 in | 3 in  | 62.5-76.5 in | 50 lbs          |