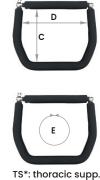

PS\*: pelvic supp.

| Size | Max.<br>Cap. Load | Α          | В            | С       | D     | E       | F     | G     | Н            | Total<br>Weight |
|------|-------------------|------------|--------------|---------|-------|---------|-------|-------|--------------|-----------------|
| 3    | 187 lbs           | 33.5-43 in | 38-49 in     | 10 in   | 12 in | 33.5 in | 37 in | 29 in | 47-61 in     | 42.5 lbs        |
| 4    | 220.5 lbs         | 36.5-47 in | 39-53 in     | 12 in   | 14 in | 43 in   | 40 in | 31 in | 55-68.5 in   | 45 lbs          |
| 5    | 253.5 lbs         | 42-50 in   | 45.5-55.5 in | 12.5 in | 16 in | 47 in   | 44 in | 3 in  | 62.5-76.5 in | 50 lbs          |